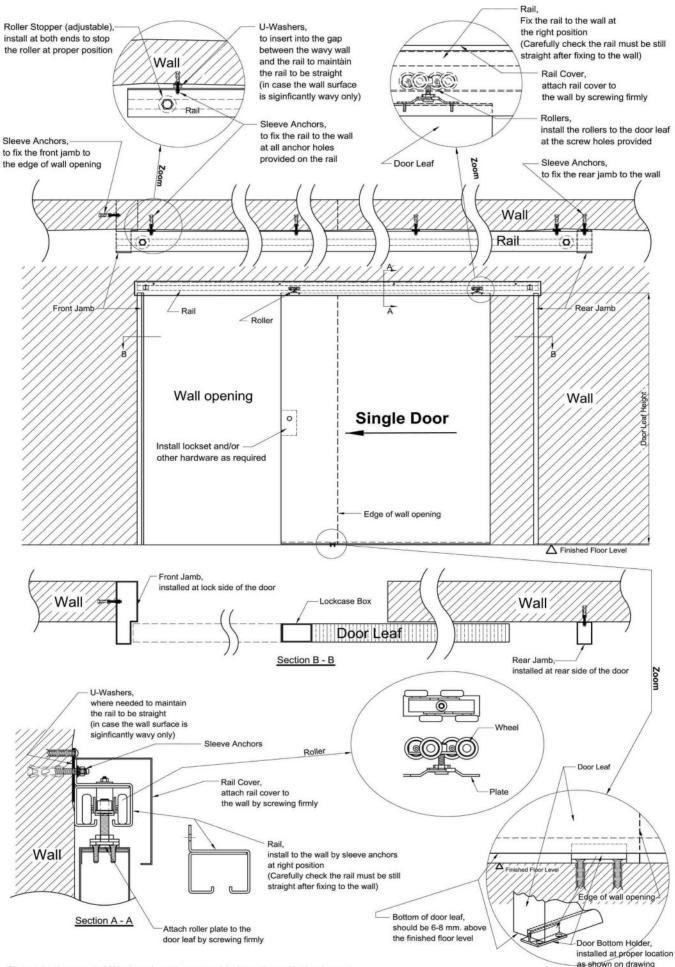

#### Installation Instruction for Sliding Door

Sleeve Anchors and U-Washers have been provided together with the doorset