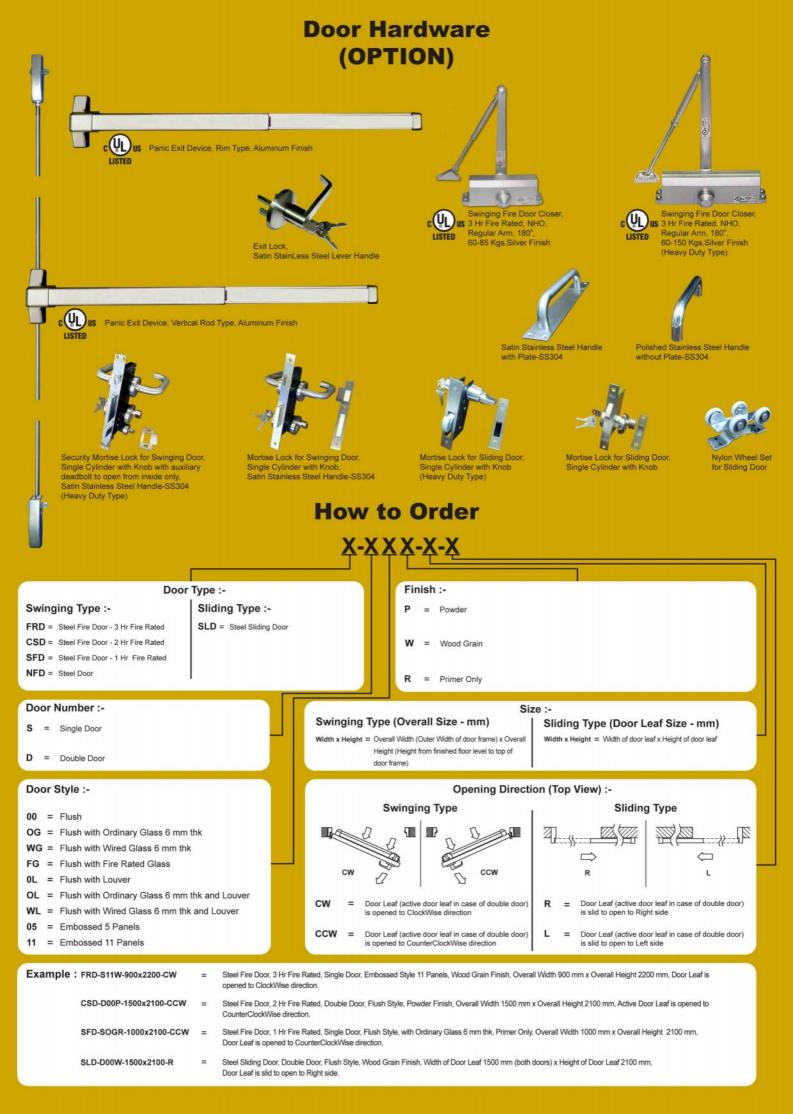

#### Installation Instruction for Swinging Door

Coins, Sleeve Anchors and U-Washer have been provided together with the doorset

- No Bottom Rail

- No Bottom Rail