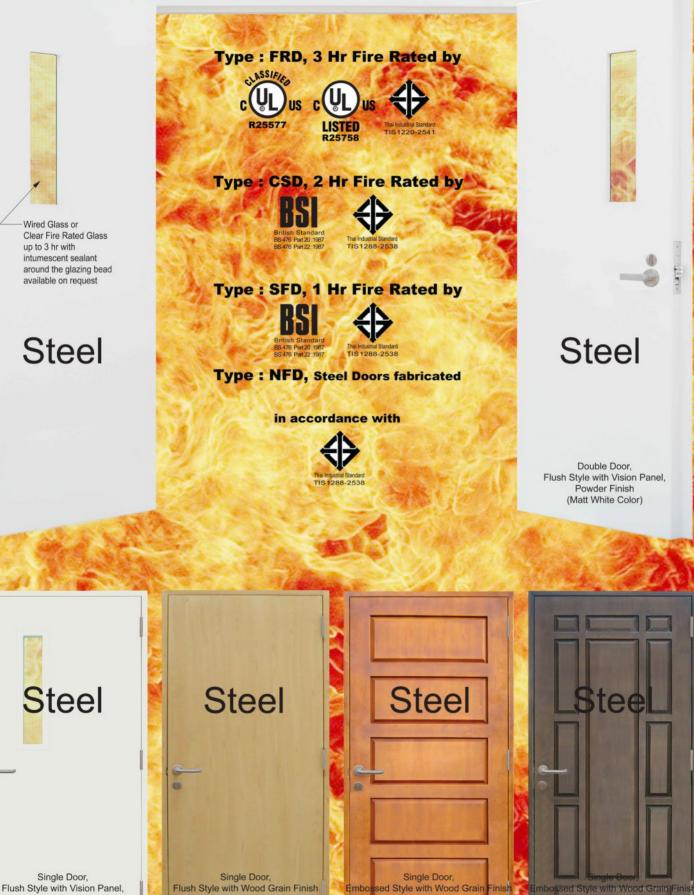

# Swinging Type

Powder Finsh ( Matt White Color)

(Oak Color)

(Golden Teak Color)