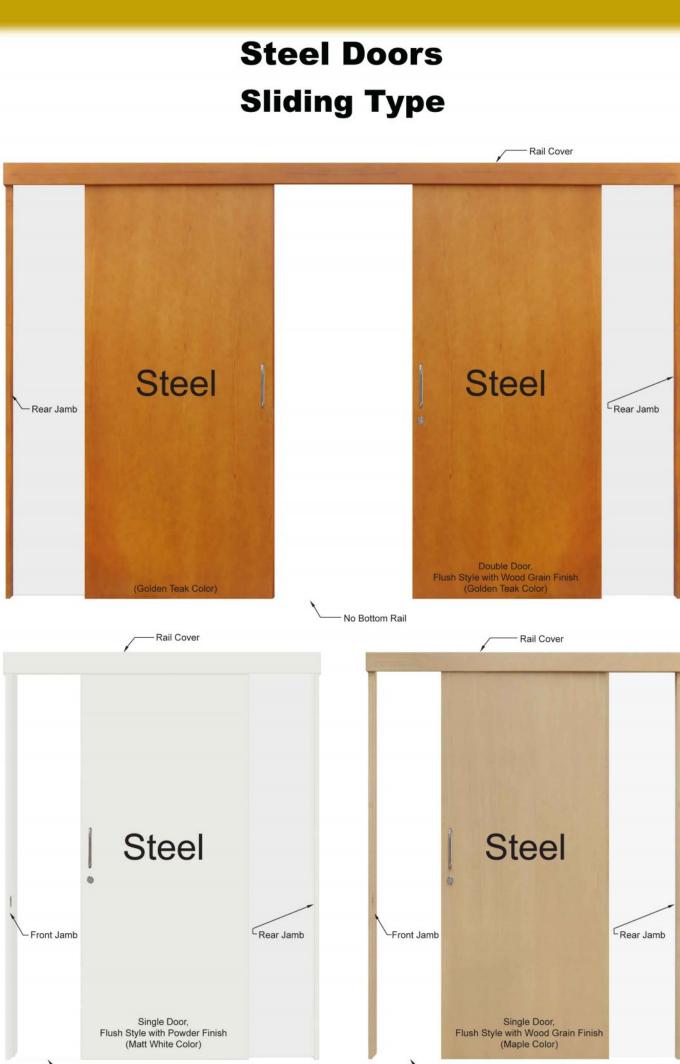

#### Installation Instruction for Sliding Door

Sleeve Anchors and U-Washers have been provided together with the doorset