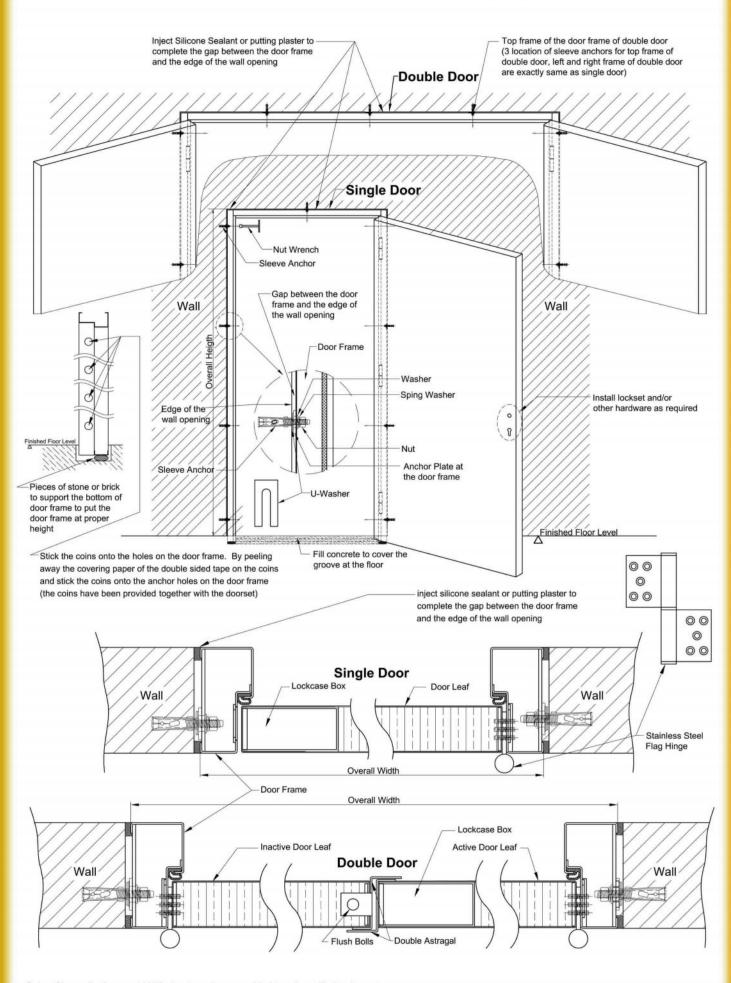

#### Installation Instruction for Swinging Door

Coins, Sleeve Anchors and U-Washer have been provided together with the doorset

- No Bottom Rail

- No Bottom Rail